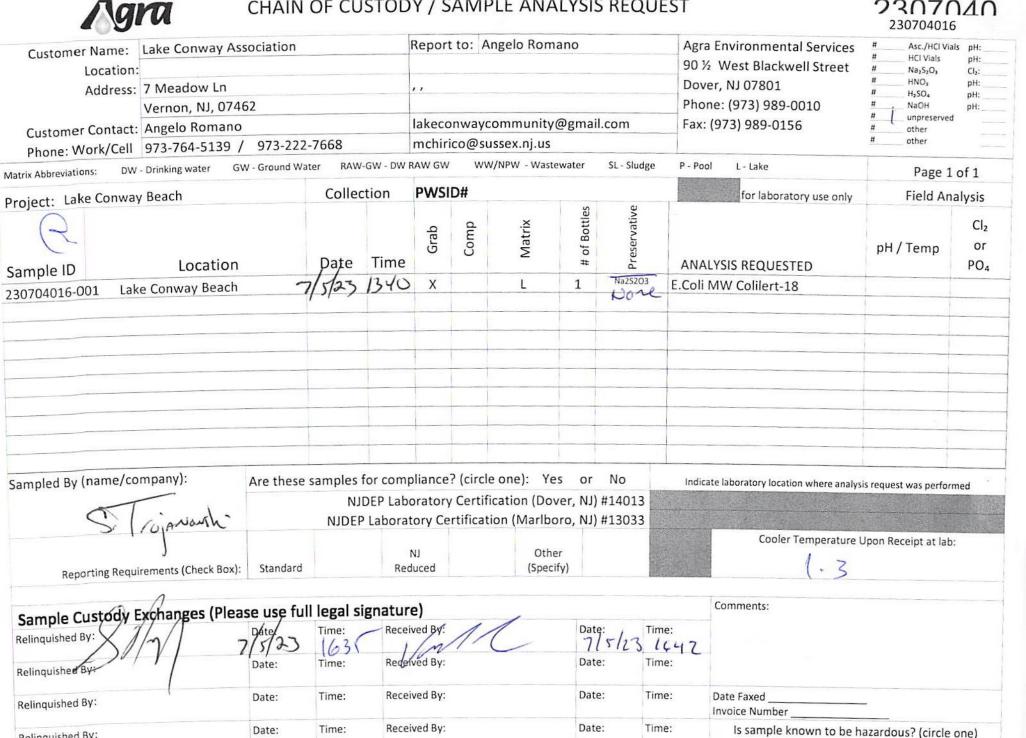

Date: July 07, 2023

Client: Lake Conway
Address: 7 Meadow Ln

Vernon, NJ 07462

**Analytical Results** 

Lab Sample Number: 230704016-001

Sample Matrix:

Sample Location:

Lake

Lake Conway Beach

Sampled By:

S. Trojanowski

Sample Date/Time:

7/5/2023 13:40

| Parameters | Method                   | Results | Units     | NJDOH<br>WQS | Date<br>Analyzed | Time<br>Analyzed | LANAIVST | Reporting<br>Limit | Dilution<br>Factor |
|------------|--------------------------|---------|-----------|--------------|------------------|------------------|----------|--------------------|--------------------|
|            |                          |         |           |              |                  |                  |          |                    |                    |
| E. Coli    | Colilert-18<br>Multiwell | 39      | MPN/100ml | 320          | 7/5/2023         | 17:27            | THN      | 1                  | 1                  |